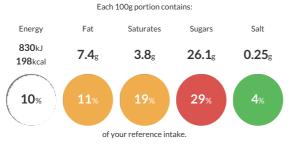

### **Reference** Intake

Typical values per 100g : Energy 830kJ 198kcal

# Nutritional Information

| Typical Values     | Per 100g         |
|--------------------|------------------|
| Energy             | 830kJ<br>198kCal |
| Carbohydrates      | 28.6g            |
| of which sugars    | 26.1g            |
| Fat                | 7.4g             |
| of which saturates | 3.8g             |
| Fibre              | -g               |
| Protein            | 3.8g             |
| Salt               | 0.25g            |