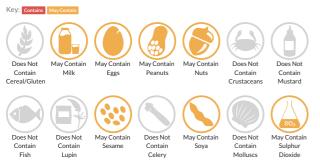

# Allergy Information

#### Allergen Statement

Made in a kitchen that also handles MILK, EGG, SOYA, NUTS, PEANUTS, SULPHITES and SESAME.