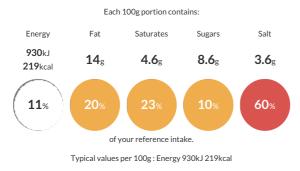

### **Reference** Intake

## Nutritional Information

| Typical Values     | Per 100g         |
|--------------------|------------------|
| Energy             | 930kJ<br>219kCal |
| Carbohydrates      | 20g              |
| of which sugars    | 8.6g             |
| Fat                | 14g              |
| of which saturates | 4.6g             |
| Fibre              | 4.4g             |
| Protein            | 3.6g             |
| Salt               | 3.6g             |