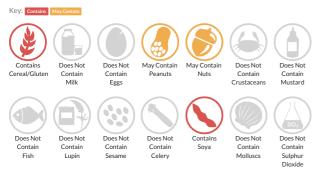

Please visit http://www.erudus.com/terms-and-conditions for full terms and conditions.

# MALAY CURRY PASTE

Malaysian curry spice paste with aromatic curry leaf

 Traded Unit GTIN:
 05060445470006
 Internal GTIN:
 5060445470009
 Supplier:
 The Street Food Company
 Suppliers Product Code:
 ASF106

### **Reference** Intake



## Nutritional Information

| Typical Values     | Per 100g         |
|--------------------|------------------|
| Energy             | 930kJ<br>219kCal |
| Carbohydrates      | 20g              |
| of which sugars    | 8.6g             |
| Fat                | 14g              |
| of which saturates | 4.6g             |
| Fibre              | 4.4g             |
| Protein            | 3.6g             |
| Salt               | 3.6g             |

# Allergy Information



### **Dietary Information**



#### Ingredients

Water, Curry Powder Spice Blend (11%), Coconut Powder, Onions, Rapeseed Oil, Sugar, Tamarind Puree, Tomato, Garlic, Salt, Spirit Vinegar, Kaffir Leaves, Lemongrass, Galangal, Ginger, SOY Sauce, Corn Starch, Curry Leaves (1%), Chillies.

Curry Powder Spice Blend contains: Turmeric, Paprika, Coriander, Cumin, Fenugreek, Black Pepper, Fennel, Cinnamon, Star Anise, Cardamom, Cloves

SOY Sauce contains: Water, SOYA BEANS, WHEAT, Salt