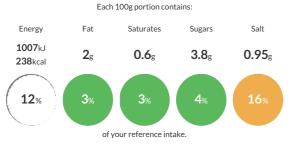

#### **Reference** Intake

Typical values per 100g : Energy 1007kJ 238kcal

## Nutritional Information

| Typical Values     | Per 100g          |
|--------------------|-------------------|
| Energy             | 1007kJ<br>238kCal |
| Carbohydrates      | 45.6g             |
| of which sugars    | 3.8g              |
| Fat                | 2g                |
| of which saturates | 0.6g              |
| Fibre              | 2.7g              |
| Protein            | 8g                |
| Salt               | 0.95g             |