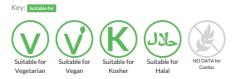

iced

Short Product Name: White Medium Sliced Bread

White Medium Sliced Bread

 Traded Unit GTIN:
 05010092812554
 Internal GTIN:
 5010092812516
 Supplier:
 Allied Bakeries
 Suppliers Product Code :
 8125

#### **Reference** Intake



Typical values per 100g : Energy 1007kJ 238kcal

## Nutritional Information

| Typical Values     | Per 100g          |
|--------------------|-------------------|
| Energy             | 1007kJ<br>238kCal |
| Carbohydrates      | 45.6g             |
| of which sugars    | 3.8g              |
| Fat                | 2g                |
| of which saturates | 0.6g              |
| Fibre              | 2.7g              |
| Protein            | 8g                |
| Salt               | 0.95g             |

### Allergy Information



### **Dietary Information**



#### Ingredients

WHEAT Flour (with calcium, iron, niacin (B3) and thiamin (B1)), Water, Yeast, Salt, Vegetable Oils (Rapeseed, Sustainable Palm), Sustainable SOYA Flour, Vinegar, Preservative: Calcium Propionate. Emulsifier: E472e. Flour Treatment Agent: Ascorbic Acid (Vitamin C).