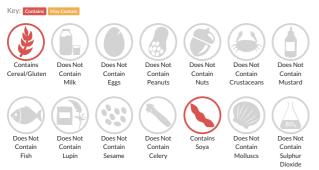

### Allergy Information

#### Ingredients

WHEAT Flour (with calcium, iron, niacin (B3) and thiamin (B1)), Water, Yeast, Salt, Vegetable Oils (Rapeseed, Sustainable Palm), Sustainable SOYA Flour, Vinegar, Preservative: Calcium Propionate. Emulsifier: E472e. Flour Treatment Agent: Ascorbic Acid (Vitamin C).