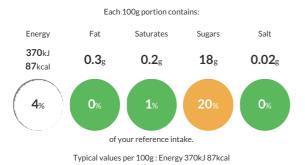

#### **Reference** Intake

#### Nutritional Information

| Typical Values     | Per 100g        |
|--------------------|-----------------|
| Energy             | 370kJ<br>87kCal |
| Carbohydrates      | 21g             |
| of which sugars    | 18g             |
| Fat                | 0.3g            |
| of which saturates | 0.2g            |
| Fibre              | -g              |
| Protein            | 0.1g            |
| Salt               | 0.02g           |