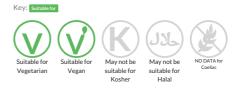

dus.com/terms-and-conditions for full terms and conditions.

# Judes Lemon Sorbet - 6 x 4L

Short Product Name: Judes Lemon Sorbet - 6 x 4L

Judes Lemon Sorbet

Traded Unit GTIN: 05060081111786 Internal GTIN: 5060081110307 Supplier: Judes Ices Suppliers Product Code: FZ0006

#### **Reference** Intake



#### Nutritional Information

| Typical Values     | Per 100g        |
|--------------------|-----------------|
| Energy             | 370kJ<br>87kCal |
| Carbohydrates      | 21g             |
| of which sugars    | 18g             |
| Fat                | 0.3g            |
| of which saturates | 0.2g            |
| Fibre              | -g              |
| Protein            | 0.1g            |
| Salt               | 0.02g           |

### Allergy Information



# **Dietary Information**



#### Allergen Statement

For allergens see ingredients in bold.

## Ingredients

water, sugar, lemon juice (18.4%), glucose syrup, emulsifier (mono- and diglycerides of fatty acids), stabilisers (locust bean gum, methyl cellulose, carrageenan, pectin).