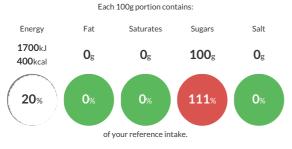

#### **Reference** Intake

Typical values per 100g : Energy 1700kJ 400kcal

## Nutritional Information

| Typical Values     | Per 100g          |
|--------------------|-------------------|
| Energy             | 1700kJ<br>400kCal |
| Carbohydrates      | 100g              |
| of which sugars    | 100g              |
| Fat                | Og                |
| of which saturates | Og                |
| Fibre              | Og                |
| Protein            | Og                |
| Salt               | Og                |