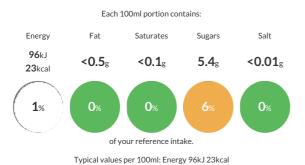

#### **Reference** Intake

# Nutritional Information

| Typical Values     | Per 100ml      |
|--------------------|----------------|
| Energy             | 96kJ<br>23kCal |
| Carbohydrates      | 5.4g           |
| of which sugars    | 5.4g           |
| Fat                | <0.5g          |
| of which saturates | <0.1g          |
| Fibre              | -g             |
| Protein            | <0.5g          |
| Salt               | <0.01g         |