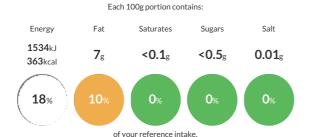

## Reference Intake

Typical values per 100g: Energy 1534kJ 363kcal

## **Nutritional Information**

| Typical Values     | Per 100g          |
|--------------------|-------------------|
| Energy             | 1534kJ<br>363kCal |
| Carbohydrates      | 40g               |
| of which sugars    | <0.5g             |
| Fat                | 7g                |
| of which saturates | <0.1g             |
| Fibre              | -g                |
| Protein            | 50g               |
| Salt               | 0.01g             |