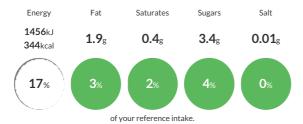

#### Reference Intake

#### Each 100g portion contains:

Typical values per 100g : Energy 1456kJ 344kcal

#### **Nutritional Information**

| Typical Values     | Per 100g          |
|--------------------|-------------------|
| Energy             | 1456kJ<br>344kCal |
| Carbohydrates      | 65g               |
| of which sugars    | 3.4g              |
| Fat                | 1.9g              |
| of which saturates | 0.4g              |
| Fibre              | 7.4g              |
| Protein            | 13g               |
| Salt               | 0.01g             |