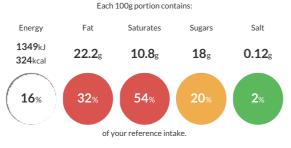

#### **Reference** Intake

Typical values per 100g : Energy 1349kJ 324kcal

## Nutritional Information

| Typical Values     | Per 100g          |
|--------------------|-------------------|
| Energy             | 1349kJ<br>324kCal |
| Carbohydrates      | 30g               |
| of which sugars    | 18g               |
| Fat                | 22.2g             |
| of which saturates | 10.8g             |
| Fibre              | 0.6g              |
| Protein            | 0.8g              |
| Salt               | 0.12g             |