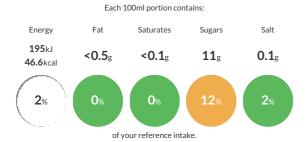

### Reference Intake

Typical values per 100ml: Energy 195kJ 46.6kcal

#### Nutritional Information

| Typical Values     | Per 100ml         |
|--------------------|-------------------|
| Energy             | 195kJ<br>46.6kCal |
| Carbohydrates      | 11g               |
| of which sugars    | 11g               |
| Fat                | <0.5g             |
| of which saturates | <0.1g             |
| Fibre              | -g                |
| Protein            | Og                |
| Salt               | 0.1g              |