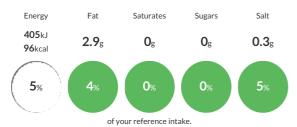

#### Each 100g portion contains:

Typical values per 100g: Energy 405kJ 96kcal

#### **Nutritional Information**

| Typical Values     | Per 100g        |
|--------------------|-----------------|
| Energy             | 405kJ<br>96kCal |
| Carbohydrates      | Og              |
| of which sugars    | Og              |
| Fat                | 2.9g            |
| of which saturates | Og              |
| Fibre              | Og              |
| Protein            | 17.5g           |
| Salt               | 0.3g            |