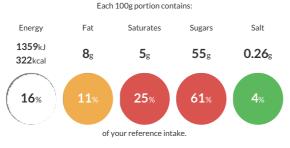

#### **Reference** Intake

Typical values per 100g : Energy 1359kJ 322kcal

## Nutritional Information

| Typical Values     | Per 100g          |
|--------------------|-------------------|
| Energy             | 1359kJ<br>322kCal |
| Carbohydrates      | 55g               |
| of which sugars    | 55g               |
| Fat                | 8g                |
| of which saturates | 5g                |
| Fibre              | Og                |
| Protein            | 7.5g              |
| Salt               | 0.26g             |