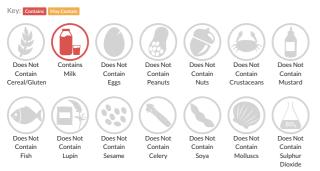

### Allergy Information

#### Ingredients

Whole <b>MILK</b>, Sugar Minimum 8% MILK fat, 20% MILK Solids.